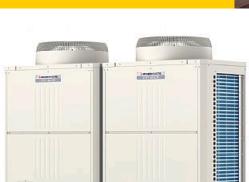

## PURY-P750YSJM-A

Standard R2 Series 30hp Outdoor Unit

R410A Heat Recovery

Many buildings require cooling in some areas and heating in others - even in adjacent rooms. The outstanding City Multi R2 system meets this requirement by distributing surplus heat from cooling operations (and vice versa) to rooms where it is needed. This efficiency can result in energy savings of up to 30% over conventional systems.

## **Product Details**

| PURY-P750YSJM-A                     |                |
|-------------------------------------|----------------|
| Capacity (kW):                      |                |
| Heating (Nominal)                   | 95.0           |
| Cooling (Nominal)                   | 85.0           |
| Heating (UK)                        | 95.0           |
| Cooling (UK)                        | 78.2           |
| Power Input (kW) Heating (Nominal)  | 24.05          |
| Power Input (kW) Cooling (Nominal)  | 26.47          |
| Power Input (kW) Heating (UK)       | 30.3           |
| Power Input (kW) Cooling (UK)       | 17.07          |
| Max No. of Connectable Indoor Units | 50             |
| Airflow(m3/min)                     | 225 /225       |
| Noise (dBA)                         | 63.5           |
| Width - mm                          | 1220 + 1220    |
| Depth - mm                          | 760            |
| Height - mm                         | 1710           |
| Weight - kg                         | 270 + 270      |
| Electrical Supply                   | 380-415v, 50Hz |
| Phase                               | 3              |
| Mains Cable No. Cores               | 4 + earth      |
| Starting Current (A)                | 8              |
| Running Current (A) - Heating       | 37.1           |
| Running Current (A) - Cooling       | 40.9           |