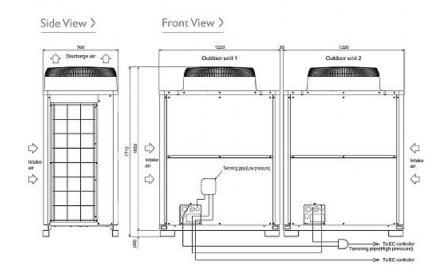

## Dimension

PURY-P750YSJM-A

Telephone: 01707 282880

Email: air.conditioning@meuk.mee.com Website: http://www.mitsubishielectric.co.uk/aircon

Mitsubishi Electric reserves the right to make any variation in technical specification to the equipment described, or to withdraw or replace products without prior notification or public announcement.

## **Product Details**

| PURY-P750YSJM-A                     |                |
|-------------------------------------|----------------|
| Capacity (kW):                      |                |
| Heating (Nominal)                   | 95.0           |
| Cooling (Nominal)                   | 85.0           |
| Heating (UK)                        | 95.0           |
| Cooling (UK)                        | 78.2           |
| Power Input (kW) Heating (Nominal)  | 24.05          |
| Power Input (kW) Cooling (Nominal)  | 26.47          |
| Power Input (kW) Heating (UK)       | 30.3           |
| Power Input (kW) Cooling (UK)       | 17.07          |
| Max No. of Connectable Indoor Units | 50             |
| Airflow(m3/min)                     | 225 /225       |
| Noise (dBA)                         | 63.5           |
| Width - mm                          | 1220 + 1220    |
| Depth - mm                          | 760            |
| Height - mm                         | 1710           |
| Weight - kg                         | 270 + 270      |
| Electrical Supply                   | 380-415v, 50Hz |
| Phase                               | 3              |
| Mains Cable No. Cores               | 4 + earth      |
| Starting Current (A)                | 8              |
| Running Current (A) - Heating       | 37.1           |
| Running Current (A) - Cooling       | 40.9           |

| Piping Restrictions                            |     |
|------------------------------------------------|-----|
| Total Piping Length (m)                        | 950 |
| Furthest Piping Length (m)                     | 165 |
| Between Outdoor and BC Controller - Length (m) | 110 |
| Between Indoor and Outdoor Units - Height (m)  | 50  |
| Between Indoor and Indoor Units - Height (m)   | 15  |